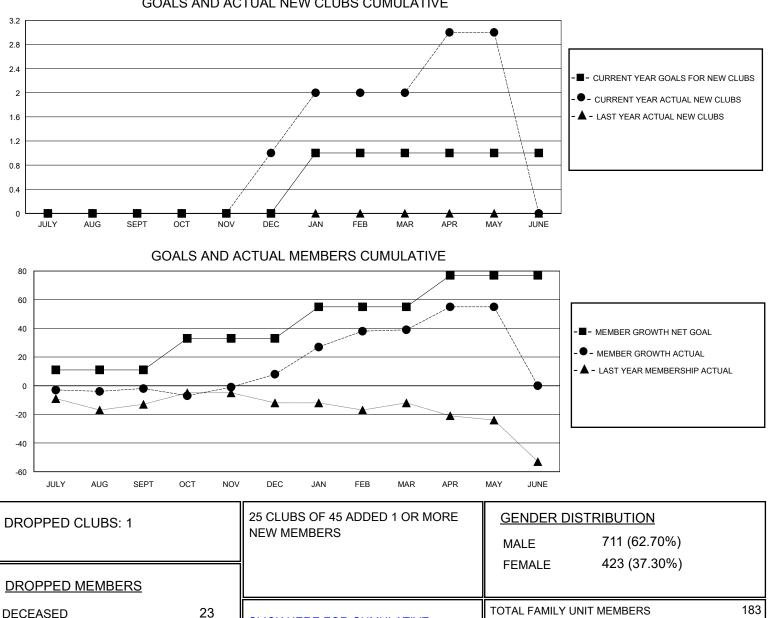

## District 22 C

Results as of: 5/31/2024

| GMT:                  | LOCATION MARYLAND |           |               |                       |                        |                         | GMT CA                                             |
|-----------------------|-------------------|-----------|---------------|-----------------------|------------------------|-------------------------|----------------------------------------------------|
| Clubs                 |                   |           |               | Members               |                        |                         |                                                    |
| RESULTS FOR 2023-2024 |                   |           |               | RESULTS FOR 2023-2024 |                        |                         |                                                    |
| QUARTER               | NEW CLUB GOAL     | NEW CLUBS | DROPPED CLUBS | QUARTER MEM           | BER GROWTH NET<br>GOAL | MEMBER GROWTH<br>ACTUAL | DROPPED<br>MEMBERS ACTUAL<br>(including transfers) |
| JULY/AUG/SEPT         | 0                 | 0         | 0             | JULY/AUG/SEPT         | 11                     | 17                      | 17                                                 |
| OCT/NOV/DEC           | 0                 | 1         | 1             | OCT/NOV/DEC           | 22                     | 51                      | 39                                                 |
| JAN/FEB/MAR           | 1                 | 1         | 0             | JAN/FEB/MAR           | 22                     | 56                      | 21                                                 |
| APR/MAY/JUNE          | 0                 | 1         | 0             | APR/MAY/JUNE          | 22                     | 59                      | 41                                                 |

## GOALS AND ACTUAL NEW CLUBS CUMULATIVE

MBR0181

OTHER

TOTAL

CLUB CANCELLED

© Copyright 2024, Lions Clubs International, All Rights Reserved.

CLICK HERE FOR CUMULATIVE

MEMBERSHIP DATA